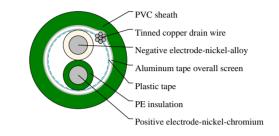

## CABLE CONSTRUCTION

Conductor: Solid Type applicable: KX, EX, JX, TX, NX, KCA, KCB, RCA, RCB, SCA, RCB, BC Insulation: PVC, PE, XLPE or LSZH thermoplastic material Wrapping: At least 1 layer of plastic tape Overall screen: 24 µm aluminium / PETP tape over 7-stranded tinned copper drain wire, 0.5mm<sup>2</sup> Outer sheath: PVC or LSZH thermoplastic material